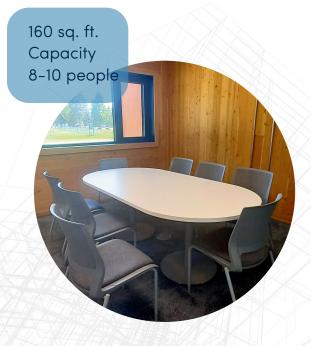

# 4. Castlegar Sunrise Rotary Meeting Room

Complimentary use of the South Wing basic Kitchen/Lounge

Full Day -----\$150 CAD Max 8 hrs

Half Day -----\$85 CAD Max 4 hrs

2 Hrs Max -----\$50 CAD

#### **South Wing**

4. Castlegar Sunrise Rotary Meeting Room