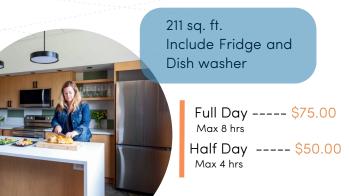

### 2. North Wing Kitchen

Bookings for kitchen must be with facility booking or arranged with building manager.