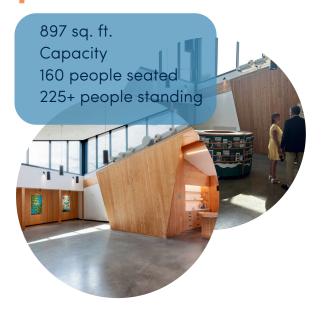

### 1. Mercer Celgar

**Board Room** 

1160 sq. ft Capacity 75 people seated 100 people standing

Full Day -----\$300.00 CAD Max 8 hrs Half Day -----\$175.00 CAD 2 Hrs Max -----\$100.00 CAD