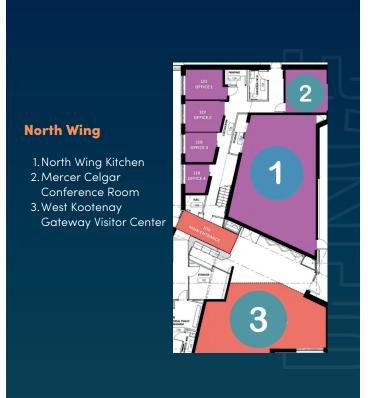

### 1. Mercer Celgar

**Board Room** 

1160 sq. ft Capacity 75 people seated 100 people standing

Full Day -----\$300.00 CAD Max 8 hrs Half Day -----\$175.00 CAD 2 Hrs Max -----\$100.00 CAD

### 2. North Wing Kitchen

Bookings for kitchen must be with facility booking or arranged with building manager.

### 3. West Kootenay **Gateway Visitor Centre**

Mercer Celgar Room Combined\*

Full Day ---- \$550.00 Half Day --- \$375.00

Visitor Center Only (No Kitchen Access)\*

Full Day ---- \$300.00 Half Day --- \$175.00 2 Hrs Max --- \$100.00