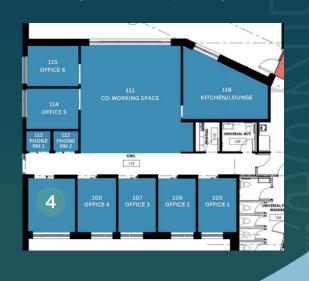

#### **South Wing**

4. Castlegar Sunrise Rotary Meeting Room

# 4. Castlegar Sunrise Rotary Meeting Room

Complimentary use of the South Wing basic Kitchen/Lounge

Full Day -----\$150 CAD Max 8 hrs

Half Day -----\$85 CAD Max 4 hrs

2 Hrs Max -----\$50 CAD